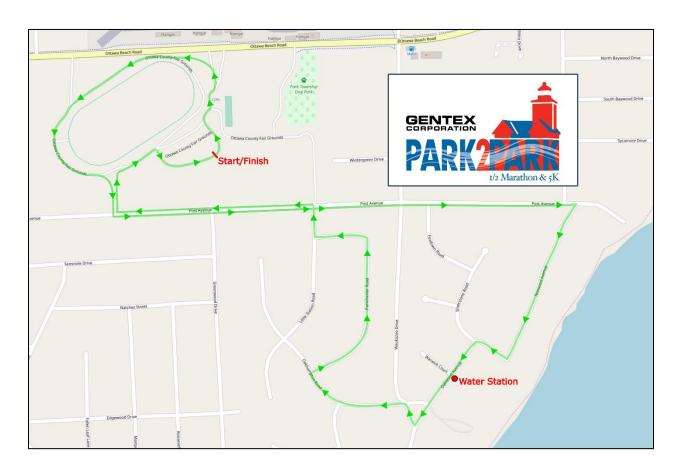

## Park2Park Half-Marathon Route

- Start in grassy area in the middle of the fairgrounds; follow gravel & road around the back of the track.
- Exit gate 3 turn left on Ottawa Beach Road.
- Left on 160<sup>th</sup>.
- Left at Waukazoo & 160<sup>th</sup>; turn onto Post, stay straight (go straight through yield sign).
- Right on Foxdown.
- Right on Silverstone.
- Right on Oakwood (5k runners will be coming from the other direction).
- Continue to Waukazoo, follow all the way to the stop sign.
- Left on Hamilton stay on Waukazoo.
- Veer left on Dyken.
- Continue on Waukazoo.
- Veer left to get back on Waukazoo; then straight through yield sign at 160<sup>th</sup>.
- Left on Ottawa Beach Road all the way to the Holland State Park.
- Go through State Park runners will enter the exit lane, loop the main parking lot, and exit the entrance lane.
- Left on 168th (just past Ottawa Beach Inn).
- Left on Lakeshore, running against traffic.
- Run to Tunnel Park runners will enter the exit lane, loop the park, and exit the entrance lane.
- Cross the street at Tunnel and turn left on Perry.
- Right on Cheyenne.
- Right on Arapahoe.
- Left on Tanglewood Drive, and go straight through stop sign.
- Left on Woodlark Drive.
- Cross over 168<sup>th</sup>, and turn right on Leisure Lane.
- Stay on Leisure, then left on Lake Breeze.
- Stay on Lake Breeze until Ottawa Beach Road.
- Left on Ottawa Beach Road.
- Right on 160<sup>th</sup>.
- Left on Waukazoo.
- Stay straight to Post, and enter through the back gate into the fairgrounds.
- Run behind buildings and back to the start/finish line.

## Park2Park 5K Route

- Start in grassy area in the middle of the fairgrounds; follow gravel & road around the back of the track.
- Keep going all the way around the back of the track, through the grass, and exit the back gate onto Post.
- Left on Post.
- Straight through stop sign, through Waukazoo.
- Right on Norwood.
- Right on Maplewalk.
- Left on Oakwood (this is where they'll meet up with half-marathon runners, who will turn right).
- Right on Oakhampton.
- Cross over Waukazoo at stop sign.
- Right on Portchester.
- Right on Little Station.
- Left on Post.
- Right through the back gate into the fairgrounds.
- Run behind buildings and back to the start/finish line.